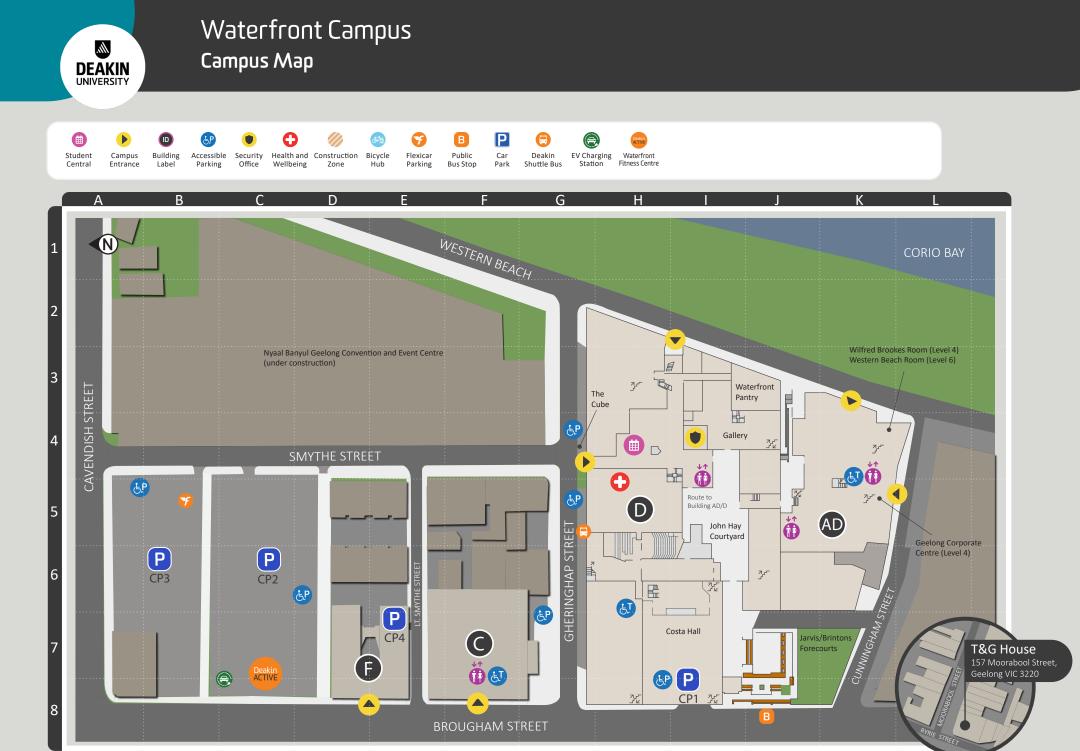

1 Gheringhap St, Geelong

Trimester 1, 2024

# Geelong Waterfront Campus

# Parking

Parking availability is limited; please consider alternative transport options.

#### deakin.edu.au/get-to-deakin

To park on campus, you will require a parking permit. Hourly/daily permits can be purchased using the CellOPark parking app.

| Faculties/Research A-Z                                     | Building | Level | Map ref |
|------------------------------------------------------------|----------|-------|---------|
| Alfred Deakin Prime Ministerial<br>Library                 | AD       | 1     | К5      |
| Deakin College                                             | С        | 2     | F7      |
| Deakin University English<br>Language Institute (DUELI)    | D        | 4     | H6      |
| Faculty of Business and Law                                | D        | 2     | H5      |
| Faculty of Health                                          | D        | 2     | Н5      |
| School of Architecture and Built<br>Environment            | D        | 2     | Н5      |
| School of Architecture and Built<br>Environment - Workshop | F        | 1     | E7      |
| School of Communications and<br>Creative Arts              | D        | 2     | H5      |
| School of Health and Social<br>Development                 | D        | 2     | H5      |
| School of Nursing and Midwifery                            | D        | 2     | H5      |
| School of Psychology                                       | D        | 2     | H5      |

|                                                                                                 |              |                       | _                             |    |
|-------------------------------------------------------------------------------------------------|--------------|-----------------------|-------------------------------|----|
| Administrative/General A-Z                                                                      | Building     | Level                 | Map ref                       |    |
| Accessible amenities                                                                            | AD<br>C<br>D | 1<br>2<br>1<br>2<br>3 | 15<br>F7<br>K4,15<br>F7<br>E5 |    |
| Advancement                                                                                     | D            | 2                     | G5                            |    |
| Bike racks<br>(under cover – access via CP1)                                                    | D            | 1                     | 17                            | та |
| Changing Places facility                                                                        | D            | 2                     | 14                            | 15 |
| Chancellery                                                                                     | AD           | 4                     | К4                            | Ge |
| Chaplains                                                                                       | D            | 2                     | H5                            |    |
| Committee for Geelong                                                                           | AD           | 1                     | К4                            |    |
| Deakin Abroad                                                                                   | D            | 2                     | 14                            |    |
| DeakinACTIVE Wellness Centre                                                                    | CP2          | 1                     | C8                            |    |
| Deakin Learning Futures                                                                         | AD           | 6                     | H6                            |    |
| Deakin University Student Association<br>(DUSA)                                                 | D            | 1                     | 14                            |    |
| DUSA Women's Room (ground floor near<br>Western Beach Rd entrance)                              | D            | 1                     | 12                            |    |
| Defibrillator - Automated External<br>Defibrillator (AED)                                       | AD           | 1                     | К4                            |    |
| Deliveries/Supply distribution centre                                                           | AD           | 1                     | 16                            |    |
| Disability Resource Centre                                                                      | D            | 2                     | F4                            |    |
| Diversity and Inclusion                                                                         | AD           | 2                     | H4                            |    |
| Geelong Corporate Centre                                                                        | AD           | 4                     | К4                            |    |
| Health and Wellbeing Centre,<br>Deakin Medical Centre, Counselling and<br>Psychological Support | D            | 2                     | H5                            |    |
| LIBRARY                                                                                         | D            | 3                     | H4                            |    |
| Multifaith Room                                                                                 | D            | 1                     | 13                            |    |
| Muslim Prayer Rooms                                                                             | D            | 1                     | 14                            |    |
| Parents Room/baby change facilities                                                             | D            | 1                     | 14                            |    |
| SECURITY Ph 1800 062 579                                                                        | D            | 2                     | 14                            |    |
| STUDENT CENTRAL                                                                                 | D            | 2                     | H4                            |    |
| The Gallery (event space)                                                                       | D            | 2                     | 14                            |    |
| The Project Space (gallery)                                                                     | AD           | 1                     | K4                            |    |
| Waterfront Pantry                                                                               | D            | 1                     | J3                            |    |
| Western Beach Room                                                                              | AD           | 6                     | К4                            |    |
| Wilfred Brookes Room                                                                            | AD           | 4                     | К4                            |    |
|                                                                                                 |              |                       |                               |    |

# Looking for a building?

| Building | Map ref |
|----------|---------|
| AD       | К5      |
| С        | F7      |
| D        | H5      |
| E        | E7      |
| F        | E7      |

T&G Building 157 Moorabool Street Geelong VIC 3220