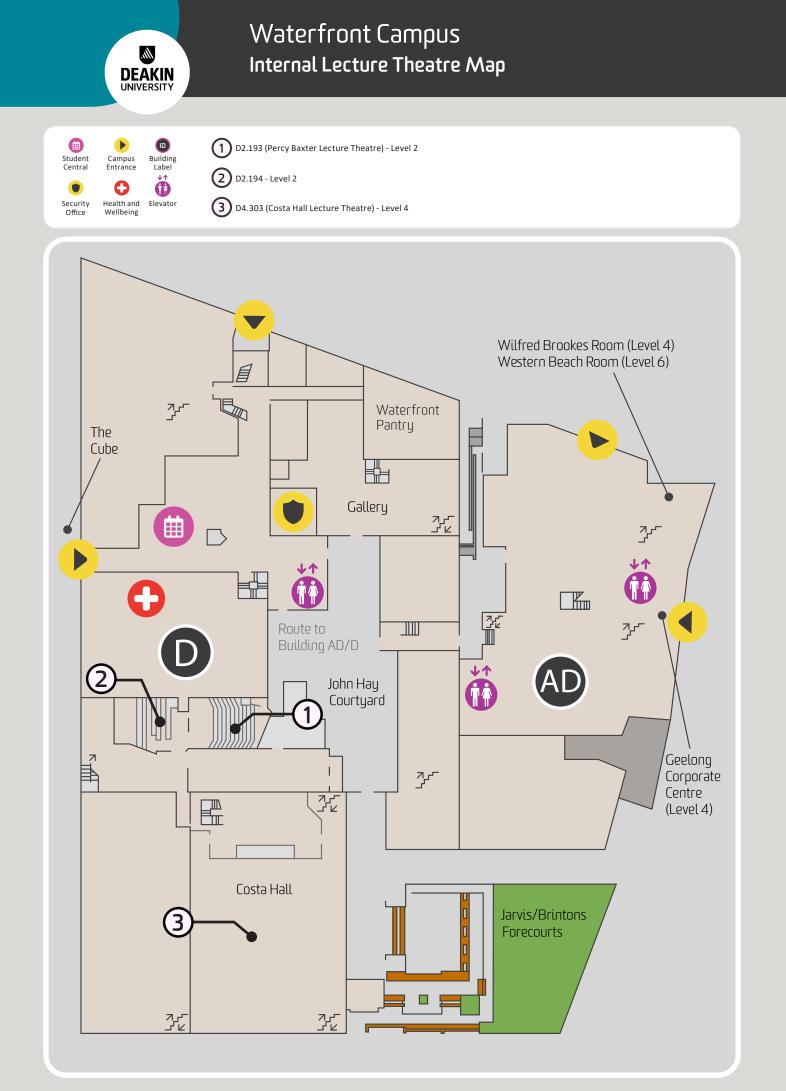

### Room numbers

Room numbers at Deakin University comprise the building letter or letters; the level (starting at 1 for ground level); the primary room number; and a secondary room number, for rooms that are accessed via another room. Thus JC3.100 indicates Building JC, level 3, room 100.

|                                                                                                 |              |                       | _                             |    |
|-------------------------------------------------------------------------------------------------|--------------|-----------------------|-------------------------------|----|
| Administrative/General A-Z                                                                      | Building     | Level                 | Map ref                       |    |
| Accessible amenities                                                                            | AD<br>C<br>D | 1<br>2<br>1<br>2<br>3 | 15<br>F7<br>K4,15<br>F7<br>E5 |    |
| Advancement                                                                                     | D            | 2                     | G5                            |    |
| Bike racks<br>(under cover – access via CP1)                                                    | D            | 1                     | 17                            | та |
| Changing Places facility                                                                        | D            | 2                     | 14                            | 15 |
| Chancellery                                                                                     | AD           | 4                     | К4                            | Ge |
| Chaplains                                                                                       | D            | 2                     | H5                            |    |
| Committee for Geelong                                                                           | AD           | 1                     | К4                            |    |
| Deakin Abroad                                                                                   | D            | 2                     | 14                            |    |
| DeakinACTIVE Wellness Centre                                                                    | CP2          | 1                     | C8                            |    |
| Deakin Learning Futures                                                                         | AD           | 6                     | H6                            |    |
| Deakin University Student Association<br>(DUSA)                                                 | D            | 1                     | 14                            |    |
| DUSA Women's Room (ground floor near<br>Western Beach Rd entrance)                              | D            | 1                     | 12                            |    |
| Defibrillator - Automated External<br>Defibrillator (AED)                                       | AD           | 1                     | К4                            |    |
| Deliveries/Supply distribution centre                                                           | AD           | 1                     | 16                            |    |
| Disability Resource Centre                                                                      | D            | 2                     | F4                            |    |
| Diversity and Inclusion                                                                         | AD           | 2                     | H4                            |    |
| Geelong Corporate Centre                                                                        | AD           | 4                     | К4                            |    |
| Health and Wellbeing Centre,<br>Deakin Medical Centre, Counselling and<br>Psychological Support | D            | 2                     | H5                            |    |
| LIBRARY                                                                                         | D            | 3                     | H4                            |    |
| Multifaith Room                                                                                 | D            | 1                     | 13                            |    |
| Muslim Prayer Rooms                                                                             | D            | 1                     | 14                            |    |
| Parents Room/baby change facilities                                                             | D            | 1                     | 14                            |    |
| SECURITY Ph 1800 062 579                                                                        | D            | 2                     | 14                            |    |
| STUDENT CENTRAL                                                                                 | D            | 2                     | H4                            |    |
| The Gallery (event space)                                                                       | D            | 2                     | 14                            |    |
| The Project Space (gallery)                                                                     | AD           | 1                     | K4                            |    |
| Waterfront Pantry                                                                               | D            | 1                     | J3                            |    |
| Western Beach Room                                                                              | AD           | 6                     | К4                            |    |
| Wilfred Brookes Room                                                                            | AD           | 4                     | К4                            |    |
|                                                                                                 |              |                       |                               |    |